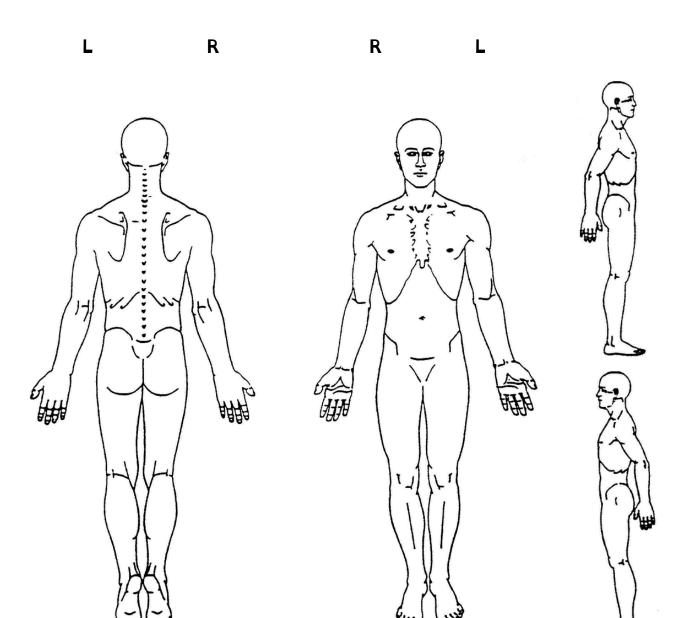

|                   |   |

What is your occupation? How do you spend most of your time? Job/carer/student?

Please describe the activities <u>and periods of inactivity</u> you engage in with your body. Exercise/classes/hobbies/commitments

I understand that massage therapy is for the purpose of stress reduction, relief from muscular tension or spasm, or for increasing circulation. I understand that the massage therapist does not diagnose illness, disease or any other physical or mental disorder. The massage therapist does not prescribe medical treatment nor perfom spinal manipulations. I will inform the therapist of my current condition at the time of each visit, and any changes since my previous visit.

## Signature:



Are you on any medication?

Yes: Please list:

No